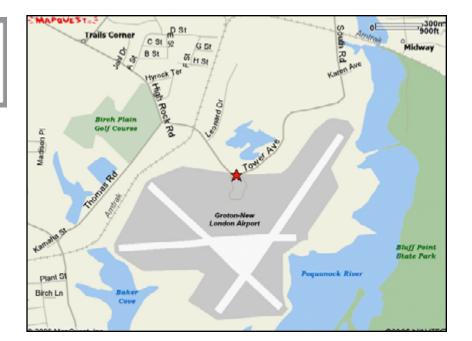

#### **Survival Systems Training, Inc.** 144 Tower Avenue Groton, CT 06340

CLASSROOM "B"

# **Driving to Survival Systems**

### From the North (Providence, RI)

- 1. Rt. 95 South, Exit 88
- 2. Left off exit onto Rt. 117
- 3. Follow to end, at "T" turn right onto US 1 South
- (Follow signs to Groton New London Airport)
- 4. Turn left onto Tower Ave.
- 5. Survival Systems Training Inc. is at 144 Tower Ave. A large blue building on the right almost directly across for the Airport terminal

## From the South (New Haven, CT)

- 1. Rt. 95 North, Exit 88
- 2. Right off exit onto Rt. 117
- 3. Follow to end, at "T" turn right onto US 1 South (Follow signs to Groton New London Airport)
  4. Turn left onto Tower Ave. Survival Systems Training Inc. is at 144 Tower AvenueA large blue building on the right almost directly across for the Airport terminal

## From the Northeast (Hartford,CT)

- 1. Rt. 2 East (South)
- 2. Exit 19 Rt. 11 South
- 3. Turn left onto Rt. 82 East (North) for a short distance
- 4. Turn right onto Rt. 85 South to Rt. 95 North
- 5. Take Exit 88
- 6. Right off exit onto Rt. 117
- 7. Follow to end, at "T" turn right onto US 1 South
- (Follow signs to Groton New London Airport)
- 8. Turn left onto Tower Ave. Survival Systems Training Inc.
- is at 144 Tower Avenue. A large blue building on the right almost directly across for the Airport terminal