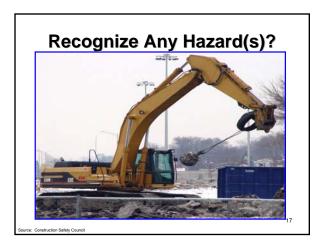

|
| Source: OSHA Directorate of Construction |



Take notes and record the details of the hazards that may be present

| Recog                                | nize A    | ny H | azard( | (s)? |
|--------------------------------------|-----------|------|--------|------|
| 0                                    |           |      | 000    |      |
| 14 A                                 |           |      | 100    |      |
|                                      |           |      | VOIE   |      |
| e: Indian River Community (now State | ) College |      |        |      |

| Recognize Any Hazard(s)?                           |
|----------------------------------------------------|
| Source: Indian River Community (now State) College |
| Suite. British Kwel Cutillinshi (How State) Conege |



Take notes and record the details of the hazards that may be present

| Recognize Any Hazard(s)?