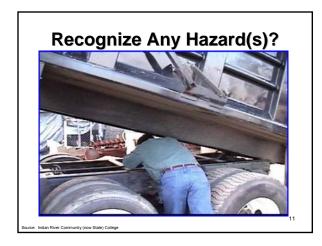

Take notes and record the details of the hazards that may be present

| Recog                                | nize A    | ny H | azard( | (s)? |
|--------------------------------------|-----------|------|--------|------|
| 0                                    |           |      | 000    |      |
| 14 A                                 |           |      | 100    |      |
|                                      |           |      | VOIE   |      |
| e: Indian River Community (now State | ) College |      |        |      |

| Recognize Any Hazard(s)?                           |
|----------------------------------------------------|
| Source: Indian River Community (now State) College |
| Suite. British Kwel Cutillinshi (How State) Conege |