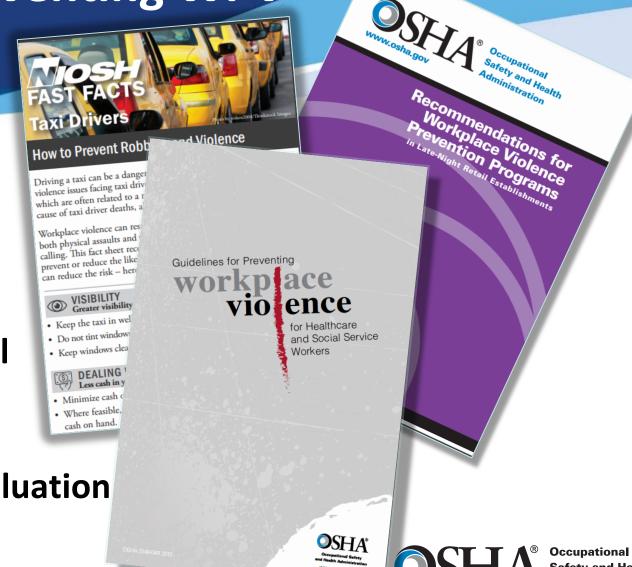

#### **OSHA Guidance**

- <u>Preventing Workplace Violence in Healthcare</u>. OSHA. The strategies and tools presented in this section are intended to complement <u>OSHA's</u>
   <u>Guidelines for Preventing Workplace Violence for Healthcare and Social Service Workers</u>. The <u>Guidelines</u> describe the five components of an effective workplace violence prevention program, with extensive examples.
- Guidelines for Preventing Workplace Violence for Healthcare and Social Service Workers (EPUB | MOBI). OSHA Publication 3148, (2016).
- Taxi Drivers How to Prevent Robbery and Violence. OSHA Publication 3976 (DHHS/NIOSH Publication No. 2020-100), (November 2019).
- Recommendations for Workplace Violence Prevention Programs in Late-Night Retail Establishments. OSHA Publication 3153, (2009).
- <u>Workplace Violence</u>. OSHA Fact Sheet, (2002). Also available in <u>Spanish</u>. Provides basic information about vulnerable occupations, employer/employee roles in prevention and protection, and recommendations for response to violent incidents.
- <u>Hospitals</u>. OSHA eTool. Focuses on some of the hazards and controls found in the hospital setting and describes standard requirements as well as recommended safe work practices for employee safety and health.
- Young Worker Safety in Restaurants. OSHA eTool. Provides young employees and their employers safety solutions for workplace violence in specific areas of a restaurant.
  - o Drive-thru
  - o Serving

#### Other Federal Agency Guidance

Home Healthcare Workers: How to Prevent Violence on the Joh U.S. Department of Health and Human Services (DHHS). National Institute for