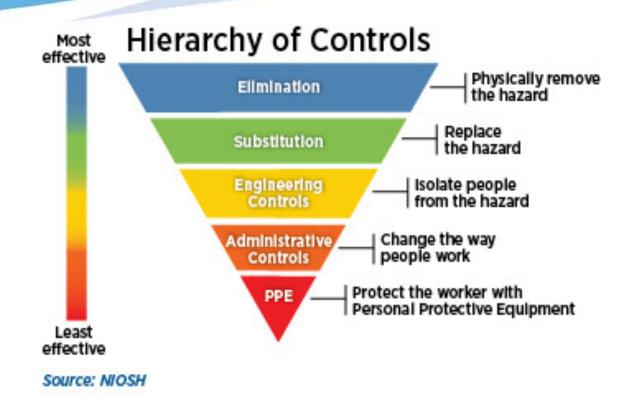

#### **WPV Prevention Program**

- Assess the worksite
- Identify methods for reducing the likelihood of incidents occurring
- Use hierarchy of controls

#### Plan Ahead... Don't Wait

- Develop and implement a workplace violence prevention program combined with engineering controls, administrative controls and training.
- Risk assessment of each location and each client/patient
- Risk assessment to be updated as changes occur