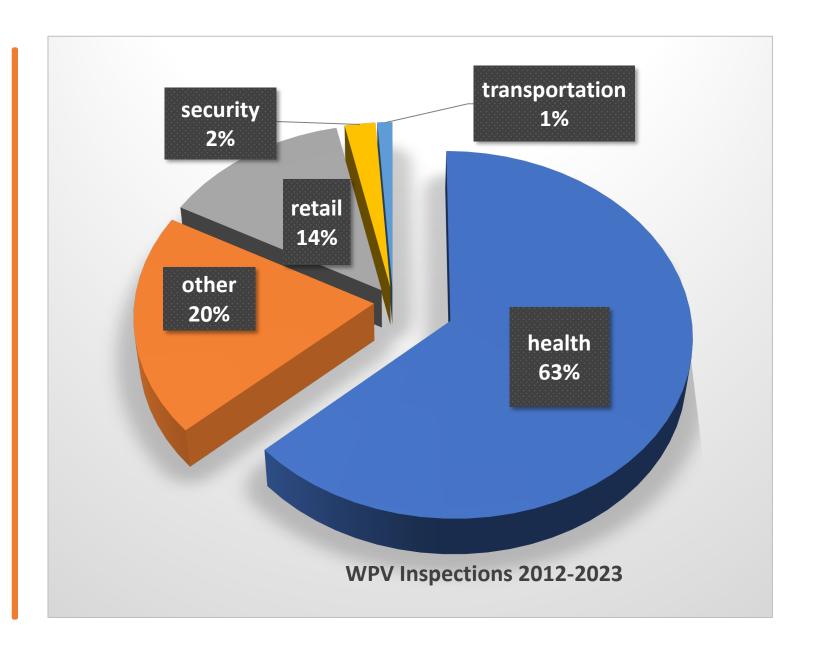

# Types of WPV Inspections

# **New England: Workplace Violence**

|               | and the control of th |                     |
|---------------|--------------------------------------------------------------------------------------------------------------------------------------------------------------------------------------------------------------------------------------------------------------------------------------------------------------------------------------------------------------------------------------------------------------------------------------------------------------------------------------------------------------------------------------------------------------------------------------------------------------------------------------------------------------------------------------------------------------------------------------------------------------------------------------------------------------------------------------------------------------------------------------------------------------------------------------------------------------------------------------------------------------------------------------------------------------------------------------------------------------------------------------------------------------------------------------------------------------------------------------------------------------------------------------------------------------------------------------------------------------------------------------------------------------------------------------------------------------------------------------------------------------------------------------------------------------------------------------------------------------------------------------------------------------------------------------------------------------------------------------------------------------------------------------------------------------------------------------------------------------------------------------------------------------------------------------------------------------------------------------------------------------------------------------------------------------------------------------------------------------------------------|---------------------|
| NAICS624      | INDUSTRY                                                                                                                                                                                                                                                                                                                                                                                                                                                                                                                                                                                                                                                                                                                                                                                                                                                                                                                                                                                                                                                                                                                                                                                                                                                                                                                                                                                                                                                                                                                                                                                                                                                                                                                                                                                                                                                                                                                                                                                                                                                                                                                       | # OF<br>INSPECTIONS |
| 622110        | General Medical & Surgical Hospitals                                                                                                                                                                                                                                                                                                                                                                                                                                                                                                                                                                                                                                                                                                                                                                                                                                                                                                                                                                                                                                                                                                                                                                                                                                                                                                                                                                                                                                                                                                                                                                                                                                                                                                                                                                                                                                                                                                                                                                                                                                                                                           | 4                   |
| 622310        | Specialty Hospitals                                                                                                                                                                                                                                                                                                                                                                                                                                                                                                                                                                                                                                                                                                                                                                                                                                                                                                                                                                                                                                                                                                                                                                                                                                                                                                                                                                                                                                                                                                                                                                                                                                                                                                                                                                                                                                                                                                                                                                                                                                                                                                            | 1                   |
| 623210/623220 | Residential Intellectual & Development Disability Facilities                                                                                                                                                                                                                                                                                                                                                                                                                                                                                                                                                                                                                                                                                                                                                                                                                                                                                                                                                                                                                                                                                                                                                                                                                                                                                                                                                                                                                                                                                                                                                                                                                                                                                                                                                                                                                                                                                                                                                                                                                                                                   | 3                   |
| 623312        | Assisted Living for the Elderly                                                                                                                                                                                                                                                                                                                                                                                                                                                                                                                                                                                                                                                                                                                                                                                                                                                                                                                                                                                                                                                                                                                                                                                                                                                                                                                                                                                                                                                                                                                                                                                                                                                                                                                                                                                                                                                                                                                                                                                                                                                                                                | 1                   |
| 621610        | Home Healthcare Services                                                                                                                                                                                                                                                                                                                                                                                                                                                                                                                                                                                                                                                                                                                                                                                                                                                                                                                                                                                                                                                                                                                                                                                                                                                                                                                                                                                                                                                                                                                                                                                                                                                                                                                                                                                                                                                                                                                                                                                                                                                                                                       | 1                   |
| 622210        | Mental Health /Substance Abuse Hospitals                                                                                                                                                                                                                                                                                                                                                                                                                                                                                                                                                                                                                                                                                                                                                                                                                                                                                                                                                                                                                                                                                                                                                                                                                                                                                                                                                                                                                                                                                                                                                                                                                                                                                                                                                                                                                                                                                                                                                                                                                                                                                       | 1                   |
| 624110        | Services for Children with Disabilities                                                                                                                                                                                                                                                                                                                                                                                                                                                                                                                                                                                                                                                                                                                                                                                                                                                                                                                                                                                                                                                                                                                                                                                                                                                                                                                                                                                                                                                                                                                                                                                                                                                                                                                                                                                                                                                                                                                                                                                                                                                                                        | 1                   |
| 611699        | All Other Miscellaneous Schools and Instruction                                                                                                                                                                                                                                                                                                                                                                                                                                                                                                                                                                                                                                                                                                                                                                                                                                                                                                                                                                                                                                                                                                                                                                                                                                                                                                                                                                                                                                                                                                                                                                                                                                                                                                                                                                                                                                                                                                                                                                                                                                                                                | 1                   |
| 561612        | Security Guards and Patrol Services                                                                                                                                                                                                                                                                                                                                                                                                                                                                                                                                                                                                                                                                                                                                                                                                                                                                                                                                                                                                                                                                                                                                                                                                                                                                                                                                                                                                                                                                                                                                                                                                                                                                                                                                                                                                                                                                                                                                                                                                                                                                                            | 1                   |
| 532289        | All Other Consumer Goods Rental                                                                                                                                                                                                                                                                                                                                                                                                                                                                                                                                                                                                                                                                                                                                                                                                                                                                                                                                                                                                                                                                                                                                                                                                                                                                                                                                                                                                                                                                                                                                                                                                                                                                                                                                                                                                                                                                                                                                                                                                                                                                                                | 1                   |
| 491110        | Postal Service                                                                                                                                                                                                                                                                                                                                                                                                                                                                                                                                                                                                                                                                                                                                                                                                                                                                                                                                                                                                                                                                                                                                                                                                                                                                                                                                                                                                                                                                                                                                                                                                                                                                                                                                                                                                                                                                                                                                                                                                                                                                                                                 | 2                   |
| 485210        | Interurban and Rural Bus Transportation                                                                                                                                                                                                                                                                                                                                                                                                                                                                                                                                                                                                                                                                                                                                                                                                                                                                                                                                                                                                                                                                                                                                                                                                                                                                                                                                                                                                                                                                                                                                                                                                                                                                                                                                                                                                                                                                                                                                                                                                                                                                                        | 1                   |
| 447110        | Gasoline Stations with Convenience Stores                                                                                                                                                                                                                                                                                                                                                                                                                                                                                                                                                                                                                                                                                                                                                                                                                                                                                                                                                                                                                                                                                                                                                                                                                                                                                                                                                                                                                                                                                                                                                                                                                                                                                                                                                                                                                                                                                                                                                                                                                                                                                      | 2                   |
| 311710        | Seafood Product Preparation and Packaging                                                                                                                                                                                                                                                                                                                                                                                                                                                                                                                                                                                                                                                                                                                                                                                                                                                                                                                                                                                                                                                                                                                                                                                                                                                                                                                                                                                                                                                                                                                                                                                                                                                                                                                                                                                                                                                                                                                                                                                                                                                                                      | 1                   |
| 722512        | Limited Service Postaurants                                                                                                                                                                                                                                                                                                                                                                                                                                                                                                                                                                                                                                                                                                                                                                                                                                                                                                                                                                                                                                                                                                                                                                                                                                                                                                                                                                                                                                                                                                                                                                                                                                                                                                                                                                                                                                                                                                                                                                                                                                                                                                    | 1                   |