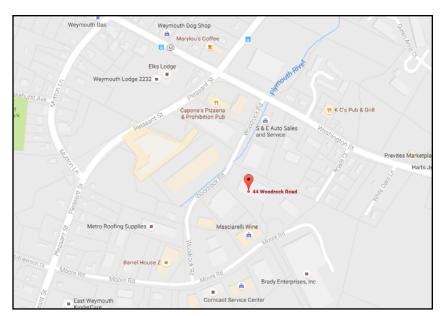

Keene State College

44 Woodrock Road, Suite 1 Weymouth, MA 02189

## **Driving to 44 Woodrock Rd.**

## From Route 495

**Directions**: Woodrock Rd. is the entrance to the Weymouth Industrial Park, off Washington St, RTE 53

**From the south:** Rte 3N to exit 15, left off ramp, Derby St, left at 2nd lights, Cushing St, left at lights, Rte 53 Whiting St, changes to Washington St, 1.5 miles, left on Woodrock Rd, Third building on left.

**From the north:** Rte 3S to Rte 18N exit 16A, .6 miles, right on Winter St at fork, .5 miles, left on Middle St at lights, right on Washington St, at lights, 1.1 miles, through 2 lights, right on Woodrock Rd, Third building on left.

44 Woodrock Rd., Suite 1 | Weymouth, MA